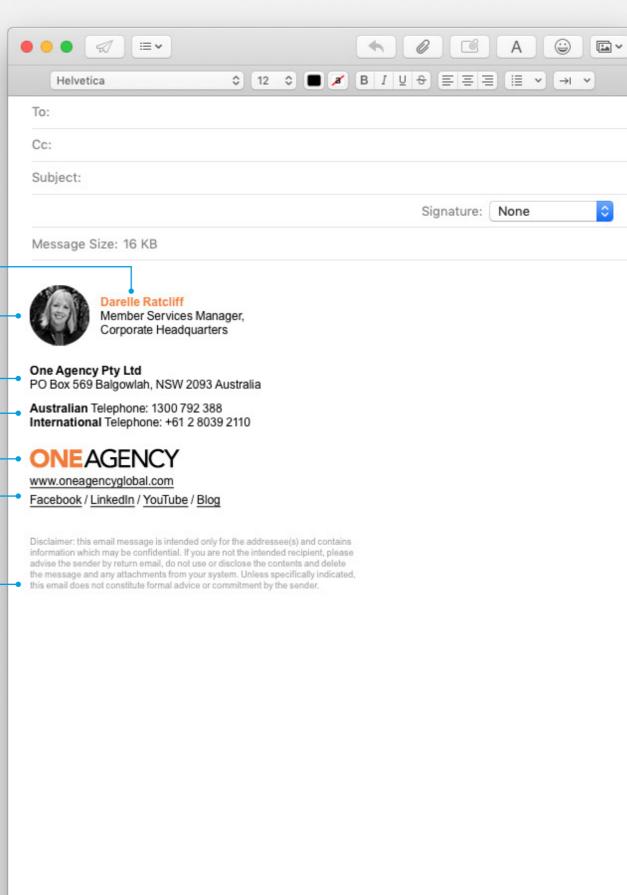

## With profile image Name: Arial Bold 12pt, Orange (R244 G125 B48) **Title:** Arial Regular 12pt **Image size:** 60px wide Office title: Arial Bold 12pt Office address: Arial Regular 12pt Telephone region (i.e Aus): Arial Bold 12pt Telephone number: Arial Regular 12pt Logo: 150px wide Web/social details: Arial Regular 12pt, underlined Disclaimer: Arial Regular 9pt, Grey (R150 G150 B150)